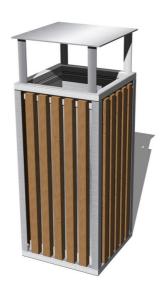

# Bin with a roof OK010KP

Product type OK-010KP

### **Basic information**

Age category from 0 years Minimum area 1,4 m x 1,4 m

Equipment measurements 0,39 m x 0,39 m x 0,99 m

Free fall height: 0 m

Load capacity:

Max. number of users:
Fall zone: EN 1177
Designation:
Availability of spare parts:
Certificate of Compliance:

### Material

Metal units - structural steel Slats - recycled plastic

### **Description**

The bin is made from recycled plastic. The structure is fixed in a concrete bed. The trash can insert is made of galvanized steel. All other metallic elements are also zinc coated or duplex powder coated with coat curing according to RAL to prevent corrosion. All fastening material is galvanized or stainless steel.