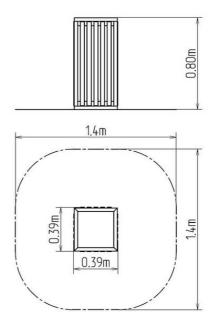

from 0 years 1,4 m x 1,4 m 0,39 m x 0,39 m x 0,8 m 0 m Not specified Not specified exterior supplied by the ČSN EN 1176 - 1