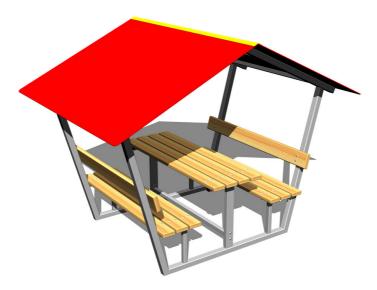

# Seating set LA319D (mobile)

Product type LA-319KZnD-10

### **Basic information**

Age category from 0 years Minimum area 5,63 m x 5 m

Equipment measurements 2,63 m x 2 m x 2,03 m

Free fall height: n

Load capacity: Not specified

Max. number of users: 6

Fall zone: EN 1177 Not specified
Designation: exterior
Availability of spare parts: supplied by the
Certificate of Compliance: ČSN EN 1176 - 1

# 2.63m

5.63m

### Equipment

1x table, 2x benches, 1x roof.