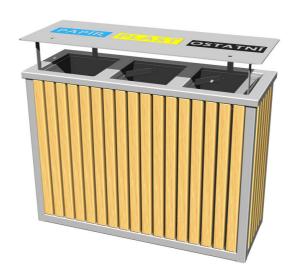

# Waste bin for sorted waste OK310

Product type OK-310

### Material

Metal units - structural steel Wooden units - spruce wood

## Finish

Hot-dip galvanizing

### Description

The waste bin for sorted waste is made from spruce wood. The wood is impregnated and coated with a layer of lacquer. The structure is fixed in a concrete bed. The metal frame and the insert of the litter bin are made from galvanized steel. All metal units are protected against corrosion by hot-dip galvanizing. All fastening material is galvanized or stainless steel. Cubic capacity: 3x60 I