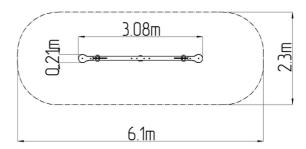

### **Basic information**

Age category 2 - 10 years 6,1 m x 2,3 m Minimum area

**Equipment measurements** 3,08 m x 0,21 m x 1,04 m

Free fall height: 1 m 108 kg Load capacity: Max. number of users:

Fall zone: EN 1177 Grass surface Designation: exterior Availability of spare parts: supplied by the