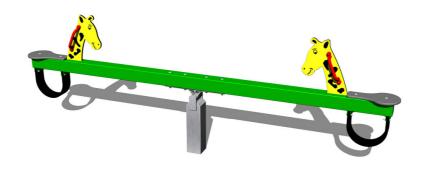

# Double seat seesaw VH205KG - green

Product type VH-205KG-10

## **Description**

The seesaw beam is made from structural steel, which is zinc coated or duplex powder coated with coat curing according to RAL to prevent corrosion and is anchored to the support structure by carriage bolts. The support structure of the see-saw is steel; it is protected against corrosion by hot-dip galvanizing and fixed in a concrete bed.