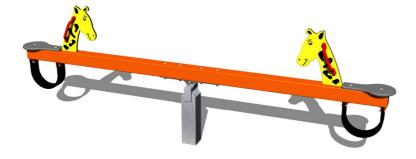

### Double seat seesaw VH205KO - orange

Product type

VH-205KO-10

#### Description

The seesaw beam is made from structural steel, which is zinc coated or duplex powder coated with coat curing according to RAL to prevent corrosion and is anchored to the support structure by carriage bolts. The support structure of the see-saw is steel; it is protected against corrosion by hot-dip galvanizing and fixed in a concrete bed.

Plastic units are made from high quality HDPE plastic (high density coloured polyethylene, which is characterised by high colour stability, UV resistance but mainly safety as it doesn't break and therefore there is no danger of injury to children by sharp fragments).

The seats are made from HPL (High-pressure laminate, which is characterised by high colour stability and water resistance). All fastening material is galvanized or stainless steel. The swing is constructed with durability and long life in mind. Impacts are

dampened by rubber bumpers.