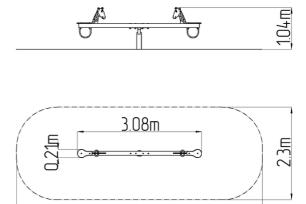

#### **Basic information**

| Age category                 | 2 - 10 years             |
|------------------------------|--------------------------|
| Minimum area                 | 6,1 m x 2,3 m            |
| Equipment measurements       | 3,08 m x 0,21 m x 1,04 m |
| Free fall height:            | 1 m                      |
| Load capacity:               | 108 kg                   |
| Max. number of users:        | 2                        |
| Fall zone: EN 1177           | Grass surface            |
| Designation:                 | exterior                 |
| Availability of spare parts: | supplied by the          |
| Certificate of Compliance:   | ČSN EN 1176 - 1, 6       |
| Material                     |                          |

6.1m