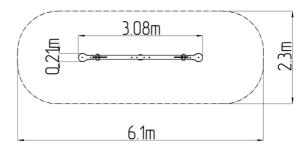

### **Basic information**

Age category 2 - 10 years Minimum area 6,1 m x 2,3 m

**Equipment measurements** 3,08 m x 0,21 m x 1,04 m

Free fall height: 1 m 108 kg Load capacity: Max. number of users:

Fall zone: EN 1177 Grass surface Designation: exterior Availability of spare parts: supplied by the