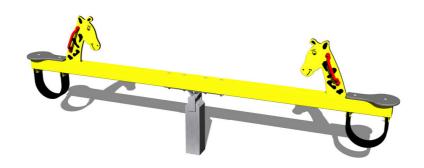

# Double seat seesaw VH205KY - yellow

Product type VH-205KY-10

#### Material

Metal units - structural steel

Seats - HPL

Plastic units - HDPE

## **Description**

The seesaw beam is made from structural steel, which is zinc coated or duplex powder coated with coat curing according to RAL to prevent corrosion and is anchored to the support structure by carriage bolts. The support structure of the see-saw is steel; it is protected against corrosion by hot-dip galvanizing and fixed in a concrete bed.

Plastic units are made from high quality HDPE plastic (high density coloured polyethylene, which is characterised by high colour stability, UV resistance but mainly safety as it doesn't break and therefore there is no danger of injury to children by sharp

The seats are made from HPL (High-pressure laminate, which is characterised by high colour stability and water resistance). All fastening material is galvanized or stainless steel. The swing is constructed with durability and long life in mind. Impacts are dampened by rubber bumpers.