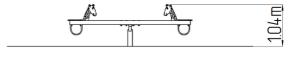

### **Basic information**

Age category 2 - 10 years Minimum area 6,1 m x 2,3 m

**Equipment measurements** 3,08 m x 0,21 m x 1,04 m

Free fall height: 1 m 108 kg Load capacity: Max. number of users:

Fall zone: EN 1177 Grass surface Designation: exterior Availability of spare parts: supplied by the