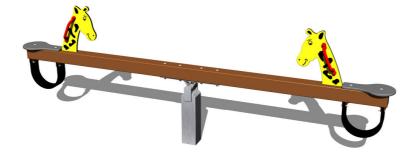

# Double seat seesaw VH205KW - brown

Product type

VH-205KW-10

#### Description

The seesaw beam is made from structural steel, which is zinc coated or duplex powder coated with coat curing according to RAL to prevent corrosion and is anchored to the support structure by carriage bolts. The support structure of the see-saw is steel; it is protected against corrosion by hot-dip galvanizing and fixed in a concrete bed.

Plastic units are made from high quality HDPE plastic (high density coloured polyethylene, which is characterised by high colour stability, UV resistance but mainly safety as it doesn't break and therefore there is no danger of injury to children by sharp fragments).

The seats are made from HPL (High-pressure laminate, which is characterised by high colour stability and water resistance). All fastening material is galvanized or stainless steel. The swing is constructed with durability and long life in mind. Impacts are