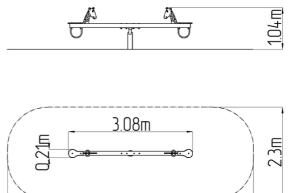

# Playground » Seesaws





# Double seat seesaw VH205KW - brown

Product type

VH-205KW-10

## **Basic information**



6.1m

# Material

Metal units - structural steel Seats - HPL Plastic units - HDPE

### Finish

Duplex powder coated with coat curing Hot-dip galvanizing

#### Description

The seesaw beam is made from structural steel, which is zinc coated or duplex powder coated with coat curing according to RAL to prevent corrosion and is anchored to the support structure by carriage bolts. The support structure of the see-saw is steel; it is protected against corrosion by hot-dip galvanizing and fixed in a concrete bed.

Plastic units are made from high quality HDPE plastic (high density coloured polyethylene, which is characterised by high colour stability, UV resistance but mainly safety as it doesn't break and therefore there is no danger of injury to children by sharp fragments).

The seats are ma