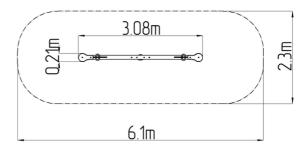

### **Basic information**

Age category 2 - 10 years Minimum area 6,1 m x 2,3 m

**Equipment measurements** 3,08 m x 0,21 m x 1,04 m

Free fall height: 1 m 108 kg Load capacity: Max. number of users: 2

Fall zone: EN 1177 Grass surface Designation: exterior Availability of spare parts: supplied by the