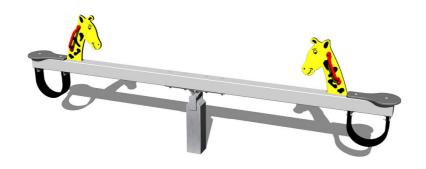

# Double seat seesaw VH205KS - silver

Product type VH-205KS-10

## **Description**

The seesaw beam is made from structural steel, which is zinc coated or duplex powder coated with coat curing according to RAL to prevent corrosion and is anchored to the support structure by carriage bolts. The support structure of the see-saw is steel; it is protected against corrosion by hot-dip galvanizing and fixed in a concrete bed.

The seats are made from HPL (High-pressure laminate, which is characterised by high colour stability and water resistance). All fastening material is galvanized or stainless steel. The swing is constructed with durability and long life in mind. Impacts are dampened by rubber bumpers.