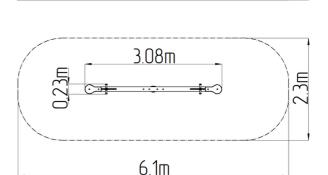

### **Basic information**

Age category 2 - 10 years Minimum area 6,1 m x 2,3 m

Equipment measurements 3,08 m x 0,23 m x 0,95 m

Free fall height: 1 m
Load capacity: 108 kg
Max. number of users: 2

Fall zone: EN 1177 Grass surface
Designation: exterior
Availability of spare parts: supplied by the
Certificate of Compliance: ČSN EN 1176 - 1, 6