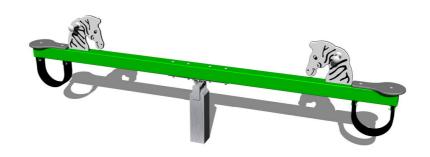

# Double seat seesaw VH210KG - green

Product type VH-210KG-10

## **Description**

The seesaw beam is made from structural steel, which is zinc coated or duplex powder coated with coat curing according to RAL to prevent corrosion and is anchored to the support structure by carriage bolts. The support structure of the see-saw is steel; it is protected against corrosion by hot-dip galvanizing and fixed in a concrete bed.

Plastic units are made from high quality HDPE plastic (high density coloured polyethylene, which is characterised by high colour stability, UV resistance but mainly safety as it doesn't break and therefore there is no danger of injury to children by sharp fragments)

The seats are made from HPL (High-pressure laminate, which is characterised by high colour stability and water resistance). All fastening material is galvanized or stainless steel. The swing is constructed with durability and long life in mind. Impacts are dampened by rubber bumpers.