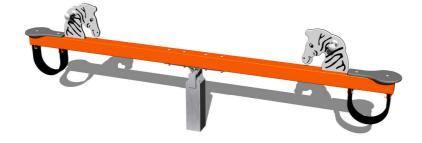

#### Description

The seesaw beam is made from structural steel, which is zinc coated or duplex powder coated with coat curing according to RAL to prevent corrosion and is anchored to the support structure by carriage bolts. The support structure of the see-saw is steel; it is protected against corrosion by hot-dip galvanizing and fixed in a concrete bed.

Plastic units are made from high quality HDPE plastic (high density coloured polyethylene, which is characterised by high colour stability, UV resistance but mainly safety as it doesn't break and therefore there is no danger of injury to children by sharp fragments).

The seats are made from HPL (High-pressure laminate, which is characterised by high colour stability and water resistance). All fastening material is galvanized or stainless steel. The swing is constructed with durability and long life in mind. Impacts are