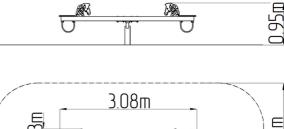

## Category Playground » Seesaws





# Double seat seesaw VH210KO - orange

Product type

VH-210KO-10

### **Basic information**



#### Material

Metal units - structural steel Seats - HPL Plastic units - HDPE



#### Finish

Duplex powder coated with coat curing Hot-dip galvanizing

#### Description

The seesaw beam is made from structural steel, which is zinc coated or duplex powder coated with coat curing according to RAL to prevent corrosion and is anchored to the support structure by carriage bolts. The support structure of the see-saw is steel; it is protected against corrosion by hot-dip galvanizing and fixed in a concrete bed.

Plastic units are made from high quality HDPE plastic (high density coloured polyethylene, which is characterised by high colour stability, UV resistance but mainly safety as it doesn't break and therefore there is no danger of injury to children by sharp fragments).

The seats are ma