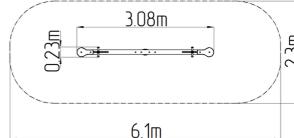

## Category Playground » Seesaws





# Double seat seesaw VH210KO - orange

Product type

VH-210KO-10

### **Basic information**



#### Material

Metal units - structural steel Seats - HPL Plastic units - HDPE



#### Finish

Duplex powder coated with coat curing Hot-dip galvanizing

#### Description

The seesaw beam is made from structural steel, which is zinc coated or duplex powder coated with coat curing according to RAL to prevent corrosion and is anchored to the support structure by carriage bolts. The support structure of the see-saw is steel; it is protected against corrosion by hot-dip galvanizing and fixed in a concrete bed.

Plastic units are made from high quality HDPE plastic (high density coloured polyethylene, which is characterised by high colour stability, UV resistance but mainly safety as it doesn't break and therefore there is no danger of injury to children by sharp fragments).

The seats are made from HPL (High-pressure laminate, which is characterised by high colour stabili