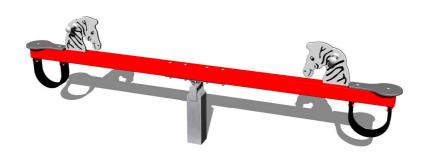

# Double seat seesaw VH210KR - red

Product type VH-210KR-10

## **Description**

The seesaw beam is made from structural steel, which is zinc coated or duplex powder coated with coat curing according to RAL to prevent corrosion and is anchored to the support structure by carriage bolts. The support structure of the see-saw is steel; it is protected against corrosion by hot-dip galvanizing and fixed in a concrete bed.

Plastic units are made from high quality HDPE plastic (high density coloured polyethylene, which is characterised by high colour stability, UV resistance but mainly safety as it doesn't break and therefore there is no danger of injury to children by sharp fragments)

The seats are made from HPL (High-pressure laminate, which is characterised by high colour stability and water resistance). All fastening material is galvanized or stainless steel. The swing is constructed with durability and long life in mind. Impacts are dampened by rubber bumpers.