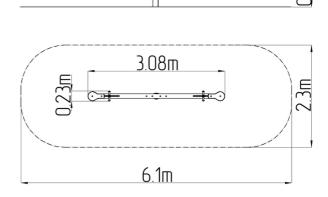

### **Basic information**

Age category 2 - 10 years Minimum area 6,1 m x 2,3 m

Equipment measurements 3,08 m x 0,23 m x 0,95 m

Free fall height: 1 m
Load capacity: 108 kg
Max. number of users: 2

Fall zone: EN 1177 Grass surface
Designation: exterior
Availability of spare parts: supplied by the
Certificate of Compliance: ČSN EN 1176 - 1, 6