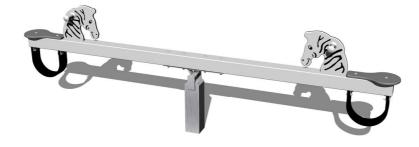

### Description

The seesaw beam is made from structural steel, which is zinc coated or duplex powder coated with coat curing according to RAL to prevent corrosion and is anchored to the support structure by carriage bolts. The support structure of the see-saw is steel; it is protected against corrosion by hot-dip galvanizing and fixed in a concrete bed.

Plastic units are made from high quality HDPE plastic (high density coloured polyethylene, which is characterised by high colour stability, UV resistance but mainly safety as it doesn't break and therefore there is no danger of injury to children by sharp fragments).

The seats are made from HPL (High-pressure laminate, which is characterised by high colour stability and water resistance). All fastening material is galvanized or stainless steel. The swing is constructed with durability and long life in mind. Impacts are

dampened by rubber bumpers.