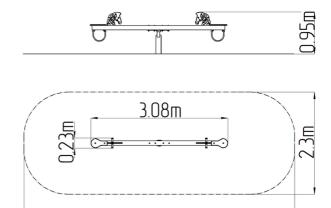

## **Basic information**

| Age category                 | 2 - 10 years             |
|------------------------------|--------------------------|
| Minimum area                 | 6,1 m x 2,3 m            |
| Equipment measurements       | 3,08 m x 0,23 m x 0,95 m |
| Free fall height:            | 1 m                      |
| Load capacity:               | 108 kg                   |
| Max. number of users:        | 2                        |
| Fall zone: EN 1177           | Grass surface            |
| Designation:                 | exterior                 |
| Availability of spare parts: | supplied by the          |
| Certificate of Compliance:   | ČSN EN 1176 - 1, 6       |
| Material                     |                          |

6.1m