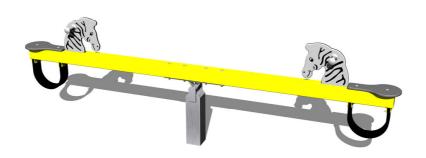

# Double seat seesaw VH210KY - yellow

Product type VH-210KY-10

## **Description**

The seesaw beam is made from structural steel, which is zinc coated or duplex powder coated with coat curing according to RAL to prevent corrosion and is anchored to the support structure by carriage bolts. The support structure of the see-saw is steel; it is protected against corrosion by hot-dip galvanizing and fixed in a concrete bed.

Plastic units are made from high quality HDPE plastic (high density coloured polyethylene, which is characterised by high colour stability, UV resistance but mainly safety as it doesn't break and therefore there is no danger of injury to children by sharp fragments)

The seats are made from HPL (High-pressure laminate, which is characterised by high colour stability and water resistance). All fastening material is galvanized or stainless steel. The swing is constructed with durability and long life in mind. Impacts are dampened by rubber bumpers.