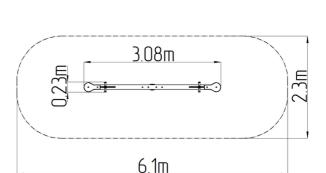

### **Basic information**

Age category 2 - 10 years Minimum area 6,1 m x 2,3 m

Equipment measurements 3,08 m x 0,23 m x 0,95 m

Free fall height: 1 m
Load capacity: 108 kg
Max. number of users: 2

Fall zone: EN 1177 Grass surface
Designation: exterior
Availability of spare parts: supplied by the
Certificate of Compliance: ČSN EN 1176 - 1, 6