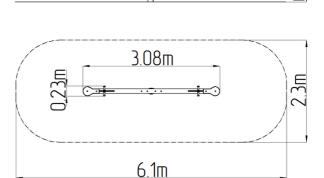

### **Basic information**

Age category 2 - 10 years Minimum area 6,1 m x 2,3 m

Equipment measurements 3,08 m x 0,23 m x 0,95 m

Free fall height: 1 m
Load capacity: 108 kg
Max. number of users: 2

Fall zone: EN 1177 Grass surface
Designation: exterior
Availability of spare parts: supplied by the
Certificate of Compliance: ČSN EN 1176 - 1, 6