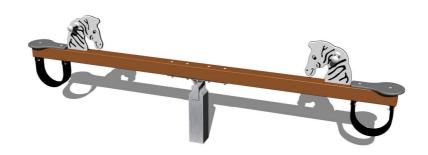

# Double seat seesaw VH210KW - brown

Product type VH-210KW-10

#### **Material**

Metal units - structural steel

Seats - HPL

Plastic units - HDPE

## **Description**

The seesaw beam is made from structural steel, which is zinc coated or duplex powder coated with coat curing according to RAL to prevent corrosion and is anchored to the support structure by carriage bolts. The support structure of the see-saw is steel; it is protected against corrosion by hot-dip galvanizing and fixed in a concrete bed.

Plastic units are made from high quality HDPE plastic (high density coloured polyethylene, which is characterised by high colour stability, UV resistance but mainly safety as it doesn't break and therefore there is no danger of injury to children by sharp fragments)

The seats are made from HPL (High-pressure laminate, which is characterised by high colour stability and water resistance). All fastening material is galvanized or stainless steel. The swing is constructed with durability and long life in mind. Impacts are dampened by rubber bumpers.