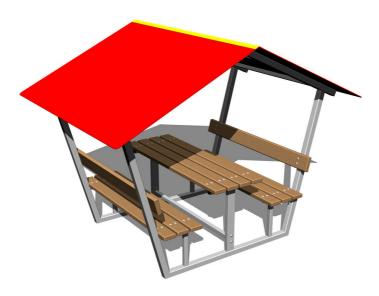

# Seating set LA319KP (mobile)

Product type LA-319KZnP-10

# **Description**

The seating set is made from recycled plastic. The posts of the table and benches are made from structural steel (steel profile of  $80 \times 40$  mm and  $40 \times 40$  mm), protected against corrosion by hot-dip galvanizing, which significantly prolongs the life of the play unit. The roof is made from HPL (High-pressure laminate, which is characterised by high colour stability, UV resistance and water resistance). The structures are fixed in a concrete bed. All fastening material is galvanized or stainless steel.

## **Equipment**

1x table, 2x benches, 1x roof.