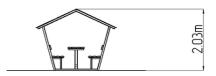

## **Basic information**

Age category from 0 years Minimum area 5,63 m x 5 m

Equipment measurements 2,63 m x 2 m x 2,03 m

Free fall height: r

Load capacity: Not specified

Max. number of users: 6

Fall zone: EN 1177 Not specified
Designation: exterior
Availability of spare parts: supplied by the
Certificate of Compliance: ČSN EN 1176 - 1