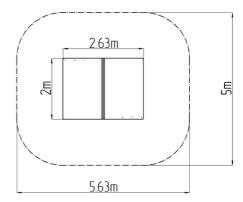

## **Basic information**

Age category from 0 years Minimum area 5,63 m x 5 m

Equipment measurements 2,63 m x 2 m x 2,03 m

Free fall height: r

Load capacity: Not specified

Max. number of users: 6

Fall zone: EN 1177 Not specified
Designation: exterior
Availability of spare parts: supplied by the
Certificate of Compliance: ČSN EN 1176 - 1