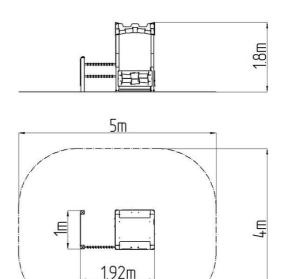

### **Basic information**

Age category 0 - 10 years Minimum area 5 m x 4 m

Equipment measurements 1,92 m x 1 m x 1,8 m

Free fall height: 0 m
Load capacity: 324 kg
Max. number of users: 6

Fall zone: EN 1177 Grass surface
Designation: exterior
Availability of spare parts: supplied by the
Certificate of Compliance: ČSN EN 1176 - 1