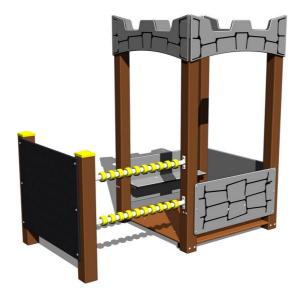

## Playhouse DO250KW - brown

Product type DO-250KW-10

#### **Equipment**

Platform, 3x side wall, 2x bench, drawing board, abacus, battlements from HDPE.