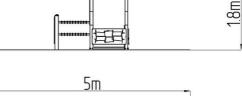

### **Basic information**

| 0 - 10 years         |
|----------------------|
| 5 m x 4 m            |
| 1,92 m x 1 m x 1,8 m |
| 0 m                  |
| 324 kg               |
| 6                    |
| Grass surface        |
| exterior             |
| supplied by the      |
| ČSN EN 1176 - 1      |
|                      |