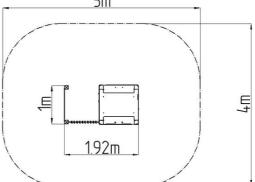

### **Basic information**

| 0 - 10 years         |
|----------------------|
| 5 m x 4 m            |
| 1,92 m x 1 m x 1,8 m |
| 0 m                  |
| 324 kg               |
| 6                    |
| Grass surface        |
| exterior             |
| supplied by the      |
| ČSN EN 1176 - 1      |
|                      |