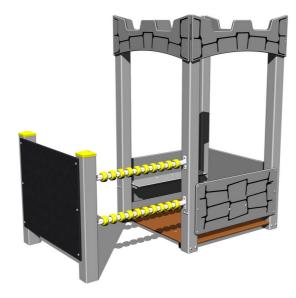

## Playhouse DO250KS - silver

Product type

DO-250KS-10

#### Equipment

Platform, 3x side wall, 2x bench, drawing board, abacus, battlements from HDPE.

We reserve the right to change products without prior notice, which will, from our point of view, improve quality. The pictures are only informative and the products shown may differ from the products that we currently supply. We also reserve the right to make printing errors and assume no responsibility for their possible consequences. Otherwise, our terms and conditions apply. 30.04.2025