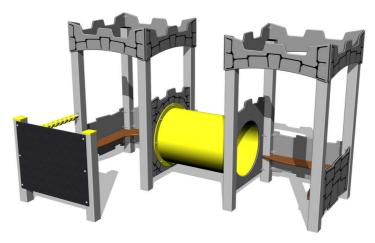

# Playhouse DO350KS - silver

Product type DO-350KS-10

## **Equipment**

Platform, 3x side wall, 2x bench, drawing board, abacus, battlements from HDPE.