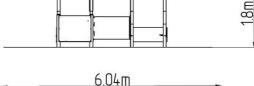

### **Basic information**

Age category 0 - 10 years
Minimum area 6,04 m x 5 m
Equipment measurements 3,04 m x 2 m x 1,8 m

Free fall height: 0 m
Load capacity: 540 kg
Max. number of users: 10

Fall zone: EN 1177 Grass surface
Designation: exterior
Availability of spare parts: supplied by the
Certificate of Compliance: ČSN EN 1176 - 1