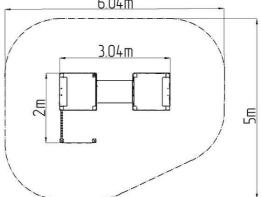

### **Basic information**

Age category 0 - 10 years
Minimum area 6,04 m x 5 m
Equipment measurements 3,04 m x 2 m x 1,8 m

Free fall height: 0 m
Load capacity: 540 kg
Max. number of users: 10

Fall zone: EN 1177 Grass surface
Designation: exterior
Availability of spare parts: supplied by the
Certificate of Compliance: ČSN EN 1176 - 1