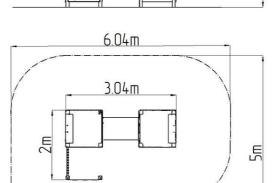

### **Basic information**

Age category 0 - 10 years
Minimum area 6,04 m x 5 m
Equipment measurements 3,04 m x 2 m x 1,8 m

Free fall height: 0 m Load capacity: 540 kg Max. number of users: 10

Fall zone: EN 1177 Grass surface
Designation: exterior
Availability of spare parts: supplied by the
Certificate of Compliance: ČSN EN 1176 - 1