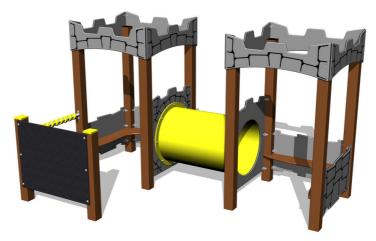

# Playhouse DO350KW - brown

Product type DO-350KW-10

## **Equipment**

Platform, 3x side wall, 2x bench, drawing board, abacus, battlements from HDPE.