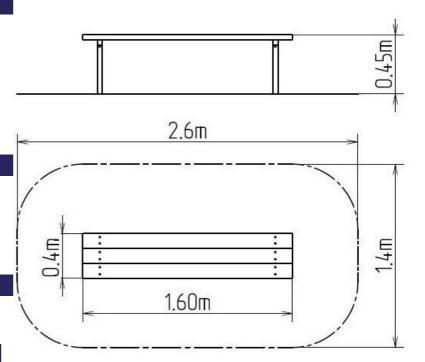

### **Basic information**

Age category from 0 years Minimum area 2,6 m x 1,4 m

1,6 m x 0,34 m x 0,45 m **Equipment measurements** 

Free fall height:

Not specified Load capacity: Max. number of users: Not specified Fall zone: EN 1177 Not specified Designation: exterior