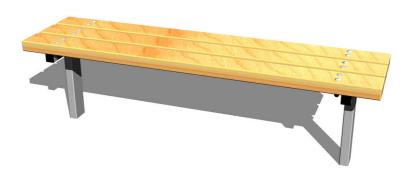

## **Description**

The bench is made from spruce wood, or oak should the client require. The wood is impregnated and coated with a triple layer of lacquer, which meets the terms and conditions of the EN71/3 Standard (safe for children's toys). The posts of the bench are made from structural steel, protected against corrosion by hot-dip galvanizing, which significantly prolongs the life of the play unit. The structures are fixed in a concrete bed. All fastening material is galvanized or stainless steel.