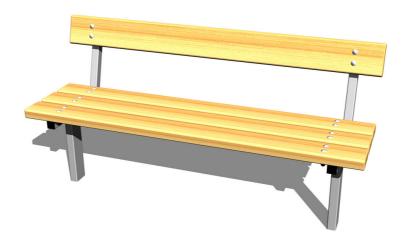

## **Description**

80 2.6m 1.60m

The bench is made from spruce wood, or oak should the client require. The wood is impregnated and coated with a triple layer of lacquer, which meets the terms and conditions of the EN71/3 Standard (safe for children's toys). The posts of the bench are made from structural steel, protected against corrosion by hot-dip galvanizing, which significantly prolongs the life of the play unit. The structures are fixed in a concrete bed. All fastening material is galvanized or stainless steel.