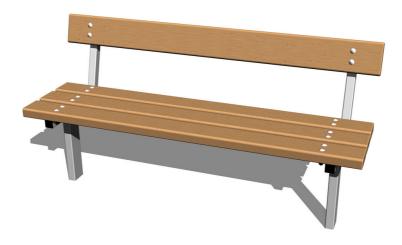

# Bench LA116KZnP (with back support, for concreting)

Product type LA-116KZnP-10

#### **Material**

Metal units - structural steel Slats - recycled plastic

## Finish

Hot-dip galvanizing

## Description

The bench is made from recycled plastic. The posts of the bench are made from structural steel, protected against corrosion by hot-dip galvanizing, which significantly prolongs the life of the play unit. The structures are fixed in a concrete bed. All fastening material is galvanized or stainless steel.