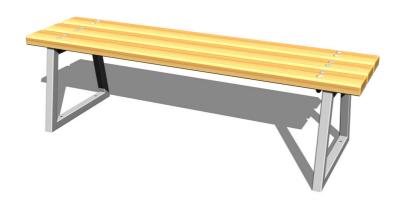

## **Bench LA117KZnD (mobile)**

Product type LA-117KZnD-10

### **Basic information**

Age category from 0 years Minimum area 2,6 m  $\times$  1,5 m

Equipment measurements 1,6 m x 0,48 m x 0,45 m

Free fall height:

Load capacity:

Max. number of users:

Fall zone: EN 1177

#### **Material**

Metal units - structural steel Wooden units - spruce wood or oak

### **Description**

The bench is made from spruce wood, or oak should the client require. The wood is impregnated and coated with a triple layer of lacquer, which meets the terms and conditions of the EN71/3 Standard (safe for children's toys). The posts of the bench are made from structural steel, protected against corrosion by hot-dip galvanizing, which significantly prolongs the life of the play unit. All fastening material is galvanized or stainless steel.