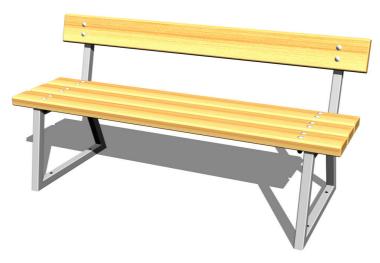

# Bench LA118KZnD (mobile)

Product type LA-118KZnD-10

### **Description**

The bench is made from spruce wood, or oak should the client require. The wood is impregnated and coated with a triple layer of lacquer, which meets the terms and conditions of the EN71/3 Standard (safe for children's toys). The posts of the bench are made from structural steel, protected against corrosion by hot-dip galvanizing, which significantly prolongs the life of the play unit. All fastening material is galvanized or stainless steel.