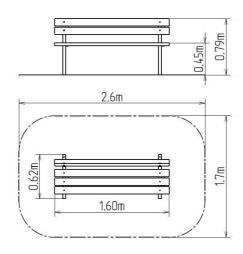

### **Basic information**

Age category from 0 years Minimum area 2,6 m  $\times$  1,7 m

Equipment measurements 1,6 m x 0,62 m x 0,79 m

Free fall height:

Load capacity:

Max. number of users:

Fall zone: EN 1177