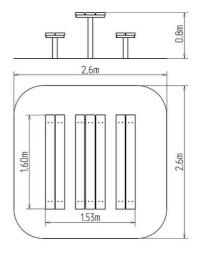

### **Basic information**

Age category from 0 years Minimum area 2,6 m x 2,6 m

Equipment measurements 1,53 m x 1,6 m x 0,8 m

Free fall height: 1 m

Load capacity:

Max. number of users:

Fall zone: EN 1177

Designation: