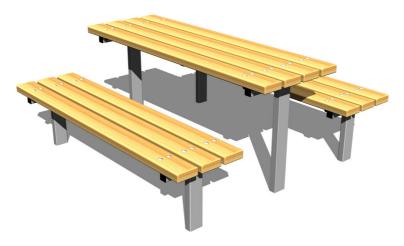

## **Seating set LA312D**

Product type LA-312KZnD-10

## **Description**

The seating set is made from spruce wood, or oak should the client require. The wood is impregnated and coated with a triple layer of lacquer, which meets the terms and conditions of the EN71/3 Standard (safe for children's toys).

The posts of the table and benches are made from structural steel (steel profile of  $80 \times 40 \text{ mm}$  and  $40 \times 40 \text{ mm}$ ), protected against corrosion by hot-dip galvanizing, which significantly prolongs the life of the play unit. The structures are fixed in a concrete bed. All fastening material is galvanized or stainless steel.