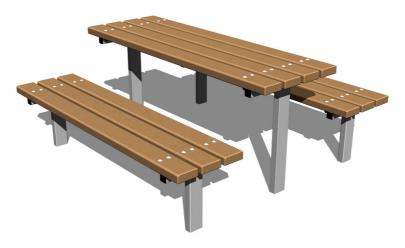

# Seating set LA312KP

Product type LA-312KZnP-10

#### **Description**

The seating set is made from recycled plastic. The posts of the bench are made from structural steel, protected against corrosion by hot-dip galvanizing, which significantly prolongs the life of the play unit. The structures are fixed in a concrete bed. All fastening material is galvanized or stainless steel.