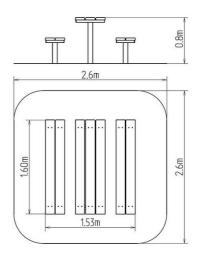

#### **Basic information**

Age category from 0 years
Minimum area 2,6 m x 2,6 m

Equipment measurements 1,53 m x 1,6 m x 0,8 m

Free fall height: 1 m

Load capacity:

Max. number of users:

Fall zone: EN 1177

Designation: