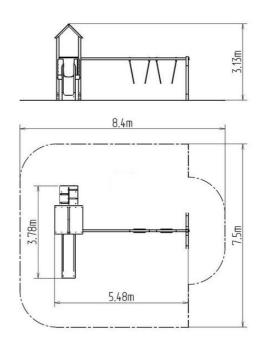

### **Basic information**

| Age category                 | 2 - 15 years             |
|------------------------------|--------------------------|
| Minimum area                 | 8,4 m x 7,5 m            |
| Equipment measurements       | 5,48 m x 3,78 m x 3,13 m |
| Free fall height:            | 1,0 m                    |
| Load capacity:               | 378 kg                   |
| Max. number of users:        | 7                        |
| Fall zone: EN 1177           | Grass surface            |
| Designation:                 | exterior                 |
| Availability of spare parts: | supplied by the          |
| Certificate of Compliance:   | ČSN EN 1176 - 1, 2, 3    |
|                              |                          |