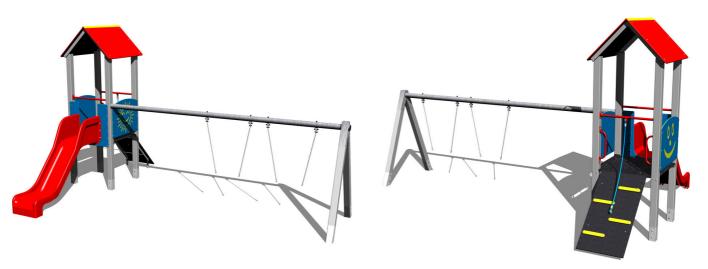

#### Equipment

Tower, slide, A-shaped roof, 2x barrier, sloping ramp with the rope and HDPE steps, twin chain swing.

We reserve the right to change products without prior notice, which will, from our point of view, improve quality. The pictures are only informative and the products shown may differ from the products that we currently supply. We also reserve the right to make printing errors and assume no responsibility for their possible consequences. Otherwise, our terms and conditions apply. 30.04.2025