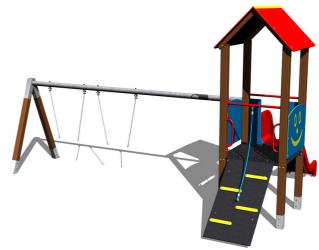

#### **Basic information**

Age category 2 - 15 years Minimum area 8,4 m x 7,5 m

Equipment measurements 5,48 m x 3,78 m x 3,13 m

Free fall height: 1,0 m
Load capacity: 378 kg
Max. number of users: 7

Fall zone: EN 1177 Grass surface
Designation: exterior
Availability of spare parts: supplied by the
Certificate of Compliance: ČSN EN 1176 - 1, 2, 3

#### **Equipment**

Tower, slide, A-shaped roof, 2x barrier, sloping ramp with the rope and HDPE steps, twin chain swing.