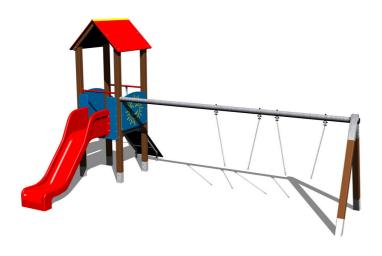

#### **Basic information**

Age category 2 - 15 years Minimum area 8,4 m x 7,5 m

Equipment measurements 5,48 m x 3,78 m x 3,13 m

Free fall height: 1,0 m
Load capacity: 378 kg
Max. number of users: 7

Fall zone: EN 1177 Grass surface
Designation: exterior
Availability of spare parts: supplied by the
Certificate of Compliance: ČSN EN 1176 - 1, 2, 3

#### **Equipment**

Tower, slide, A-shaped roof, 2x barrier, sloping ramp with the rope and HDPE steps, twin chain swing.