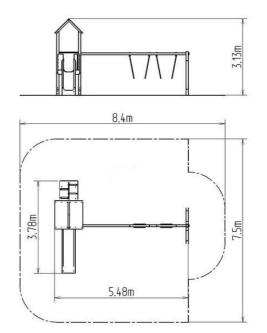

#### **Basic information**

| Age category<br>Minimum area | 2 - 15 years<br>8,4 m x 7,5 m |
|------------------------------|-------------------------------|
| Equipment measurements       | 5,48 m x 3,78 m x 3,13 m      |
| Free fall height:            | 1,0 m                         |
| Load capacity:               | 378 kg                        |
| Max. number of users:        | 7                             |
| Fall zone: EN 1177           | Grass surface                 |
| Designation:                 | exterior                      |
| Availability of spare parts: | supplied by the               |
| Certificate of Compliance:   | ČSN EN 1176 - 1, 2, 3         |
|                              |                               |