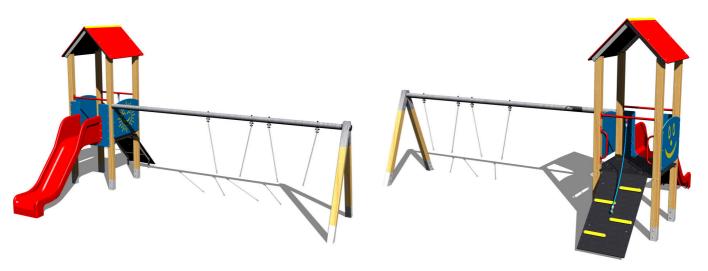

#### Equipment

Tower, slide, A-shaped roof, 2x barrier, sloping ramp with the rope and HDPE steps, twin chain swing.

We reserve the right to change products without prior notice, which will, from our point of view, improve quality. The pictures are only informative and the products shown may differ from the products that we currently supply. We also reserve the right to make printing errors and assume no responsibility for their possible consequences. Otherwise, our terms and conditions apply. 30.04.2025

#### Description

The tower unit support structure is made from thick glued wooden supports. This solution ensures maximum protection against cracking, which is common for products made from solid wood. The wooden supports are impregnated and coated with a triple layer of lacquer, which meets the terms and conditions of the EN71/3 Standard (safe for children's toys). The structures are anchored into the ground in steel plates, which are protected against corrosion by hot-dip galvanizing and fixed in a concrete bed. The anchors are fastened to the play unit with bolts and their structure ensures that they are not in direct contact with the ground. All other metallic elements are also zinc coated or duplex powder coated with coat curing according to RAL to prevent corrosion. The slide is made from fibreglass. The surfaces of the slides, steps, etc. are made from high quality HDPE plastic (high density coloured polyethylene, which is characterised by high colour stability, UV resistance but mainly safety as it doesn't break and therefore there is no danger of injury to children by sharp fragments). The rope is made using HERKULES material (16 mm thick ropes made from polypropylene with a steel internal core). The platform is made from HPL (High-pressure laminate, which is characterised by high colour stability, UV resistance). All fastening material is galvanized or stainless steel.