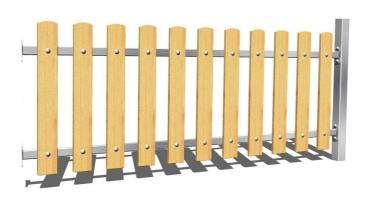

#### Material

Metal units - structural steel Wooden units - spruce wood or oak

# **Finish**

Impregnation and coating with a triple layer of lacquer Hot-dip galvanizing

## **Description**

The fencing structure is made from structural steel, protected against corrosion by hot-dip galvanizing, which significantly prolongs the life of the play unit. The structures are fixed in a concrete bed.

The fencing slats are made from spruce wood, or oak should the client require. The wood is impregnated and coated with a triple layer of lacquer, which meets the terms and conditions of the EN71/3 Standard (safe for children's toys). The slats are secured to the metal structure. All fastening material is galvanized or stainless steel.