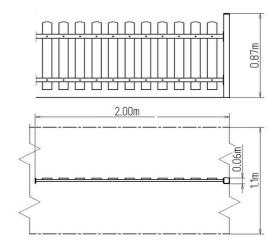

### **Basic information**

Age category from 0 years Minimum area 2,06 m x 1,1 m

**Equipment measurements** 2,06 m x 0,06 m x 0,87 m

Free fall height: 1 m

Not specified Load capacity: Max. number of users: Not specified Fall zone: EN 1177 Not specified Designation: exterior Availability of spare parts: supplied by the Certificate of Compliance: ČSN EN 1176 - 1