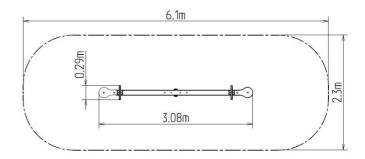

### **Basic information**

Age category 2 - 10 years Minimum area 6,1 m x 2,3 m

Equipment measurements 3,08 m x 0,29 m x 0,93 m

Free fall height: 1 m
Load capacity: 108 kg
Max. number of users: 2

Fall zone: EN 1177 Grass surface
Designation: exterior
Availability of spare parts: supplied by the
Certificate of Compliance: ČSN EN 1176 - 1, 6