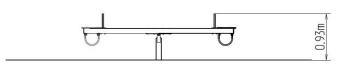

### **Basic information**

Age category 2 - 10 years Minimum area 6,1 m x 2,3 m

Equipment measurements 3,08 m x 0,29 m x 0,93 m

Free fall height: 1 m
Load capacity: 108 kg
Max. number of users: 2

Fall zone: EN 1177 Grass surface
Designation: exterior
Availability of spare parts: supplied by the
Certificate of Compliance: ČSN EN 1176 - 1, 6