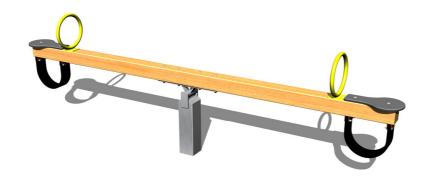

# Double seat seesaw VH201D

Product type VH-201D-10

#### **Material**

Metal units - structural steel

Seats - HPL

Wooden units - thick glued wooden supports

## **Description**

bushings.

The seesaw beam is made from a glued wooden support and is secured to the steel structure with carriage bolts. The construction is protected against corrosion by hot-dip galvanizing and is fixed in a concrete bed. The wooden support is impregnated and coated with a triple layer of lacquer, which meets the terms and conditions of the EN71/3 Standard (safe for children's toys). The seats are made from HPL (High-pressure laminate, which is characterised by high colour stability and water resistance). The handles are zinc coated or duplex powder coated with coat curing according to RAL to prevent corrosion. All fastening material is galvanized or stainless steel. The swing is constructed with durability and long life in mind. Impacts are dampened by rubber