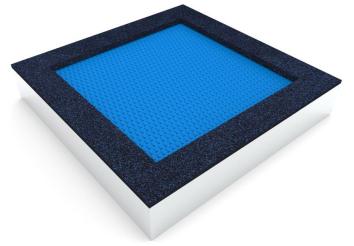

### Description

Trampolines guarantee magnificent and safe outdoor entertainment both for children and adults. The trampoline is to be placed into a prepared excavation and it consists of three main parts: the frame, jumping area and cushioning surface. The jumping area and cushioning surface are UV resistant.

Frame - made of high quality galvanized steel, corrosion resistant. The springs are hidden below the upper part of the frame and they are covered with a cushioning surface. he remaining part of the frame is anchored in the ground.

Jumping area - consists of a large number of lamellas designed for this purpose, connected with the frame by galvanized steel cables. Cable ends are connected to the frame through springs. Lamellas are of special plastic that is abrasion proof and weather resistant. Thanks to that, children can leave their shoes on when using the trampoline. The jumping area is provided with the antislippery surface as well.

Cushioning surface - made of special recycled rubber mixed with EPDM. The cushioning surface is anti-slippery and it serves to soften potential falls.

### Equipment

Frame, jumping area, cushioning surface, springs. Four colour versions are available - blue, green, orange and yellow, environmental friendly.

We reserve the right to change products without prior notice, which will, from our point of view, improve quality. The pictures are only informative and the products shown may differ from the products that we currently supply. We also reserve the right to make printing errors and assume no responsibility for their possible consequences. Otherwise, our terms and conditions apply. 30.04.2025