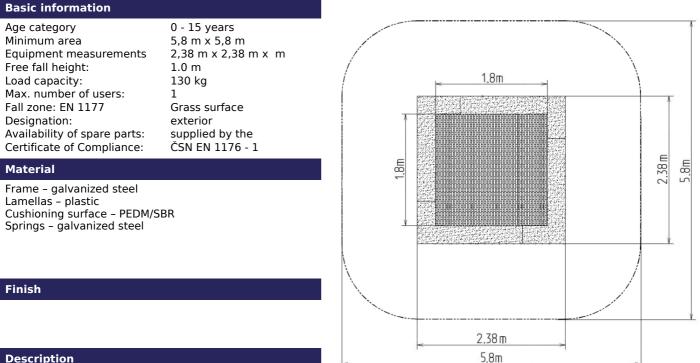

### Description

Trampolines guarantee magnificent and safe outdoor entertainment both for children and adults. The trampoline is to be placed into a prepared excavation and it consists of three main parts: the frame, jumping area and cushioning surface. The jumping area and cushioning surface are UV resistant.

Frame - made of high quality galvanized steel, corrosion resistant. The springs are hidden below the upper part of the frame and they are covered with a cushioning surface. he remaining part of the frame is anchored in the ground.

Jumping area - consists of a large number of lamellas designed for this purpose, connected with the frame by galvanized steel cables. Cable ends are connected to the frame through springs. Lamellas are of special plastic that is abrasion proof and weather resistant. Thanks to that, children can leave their shoes on when using the trampoline. The jumping area is provided with the antislippery surface as well.

Cushioning surface - made of special recycled rubber mixed with EPDM. The cushioning surface is anti-slippery and it serves to soften potential falls.