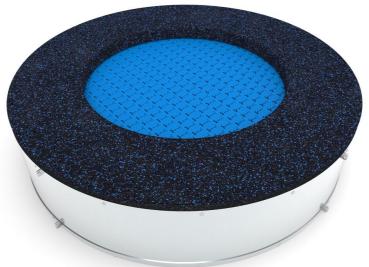

# Trampoline TR-K170BZ - blue

Product type TR-K170-BZ

### **Description**

Trampolines guarantee magnificent and safe outdoor entertainment both for children and adults. The trampoline is to be placed into a prepared excavation and it consists of three main parts: the frame, jumping area and cushioning surface. The jumping area and cushioning surface are UV resistant.

Frame - made of high quality galvanized steel, corrosion resistant. The springs are hidden below the upper part of the frame and they are covered with a cushioning surface. he remaining part of the frame is anchored in the ground.

Jumping area - consists of a large number of lamellas designed for this purpose, connected with the frame by galvanized steel cables. Cable ends are connected to the frame through springs. Lamellas are of special plastic that is abrasion proof and weather resistant. Thanks to that, children can leave their shoes on when using the trampoline. The jumping area is provided with the anti-slippery surface as well.

Cushioning surface - made of special recycled rubber mixed with EPDM. The cushioning surface is anti-slippery and it serves to soften potential falls.