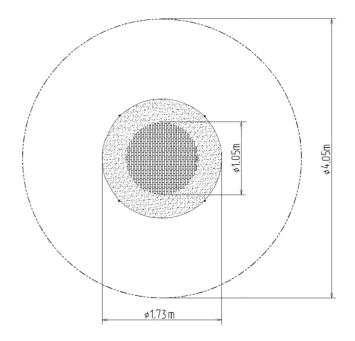

### **Basic information**

Age category 0 - 15 years Minimum area 4,05 m x 4,05 m Equipment measurements 1,73 m x 1,73 m x m

Free fall height: 1.0 m
Load capacity: 130 kg
Max. number of users: 1

Fall zone: EN 1177 Grass surface
Designation: exterior
Availability of spare parts: supplied by the
Certificate of Compliance: ČSN EN 1176 - 1