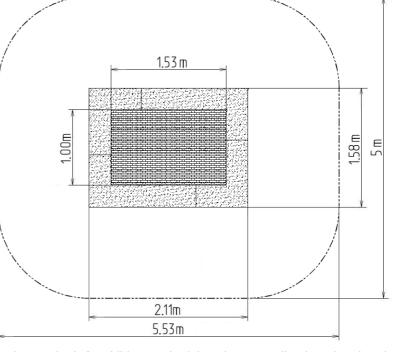

### **Basic information**

Age category 0 - 15 years Minimum area 5 m x 5,53 m Equipment measurements 1,58 m x 2,11 m x m

Free fall height: 1.0 m
Load capacity: 130 kg
Max. number of users: 1

Fall zone: EN 1177 Grass surface
Designation: exterior
Availability of spare parts: supplied by the
Certificate of Compliance: ČSN EN 1176 - 1