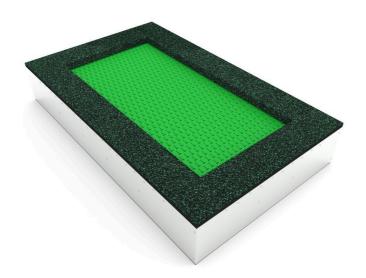

## Trampoline TR-O270-GZ - green

Product type TR-O270-GZ

#### Description

Trampolines guarantee magnificent and safe outdoor entertainment both for children and adults. The trampoline is to be placed into a prepared excavation and it consists of three main parts: the frame, jumping area and cushioning surface. The jumping area and cushioning surface are UV resistant.

## **Equipment**

Frame, jumping area, cushioning surface, springs. Four colour versions are available – blue, green, orange and yellow, environmental friendly.