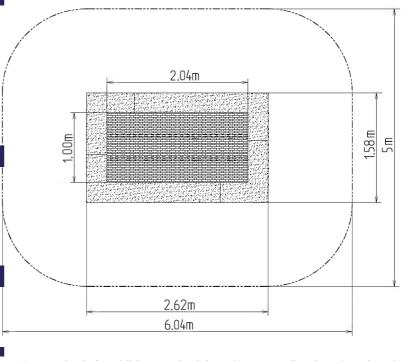

### **Basic information**

Age category 0 - 15 years Minimum area 5 m x 6,04 m Equipment measurements 1,58 m x 2,62 m x m

Free fall height: 1.0 m
Load capacity: 130 kg
Max. number of users: 1

Fall zone: EN 1177 Grass surface
Designation: exterior
Availability of spare parts: supplied by the
Certificate of Compliance: ČSN EN 1176 - 1