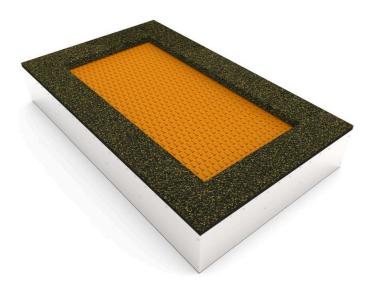

#### Description

Trampolines guarantee magnificent and safe outdoor entertainment both for children and adults. The trampoline is to be placed into a prepared excavation and it consists of three main parts: the frame, jumping area and cushioning surface. The jumping area and cushioning surface are UV resistant.

Frame - made of high quality galvanized steel, corrosion resistant. The springs are hidden below the upper part of the frame and they are covered with a cushioning surface. he remaining part of the frame is anchored in the ground.

Jumping area - consists of a large number of lamellas designed for this purpose, connected with the frame by galvanized steel cables. Cable ends are connected to the frame through springs. Lamellas are of special plastic that is abrasion proof and weather resistant. Thanks to that, children can leave their shoes on when using the trampoline. The jumping area is provided with the anti-slippery surface as well.

Cushioning surface - made of special recycled rubber mixed with EPDM. The cushioning surface is anti-slippery and it serves to soften potential falls.