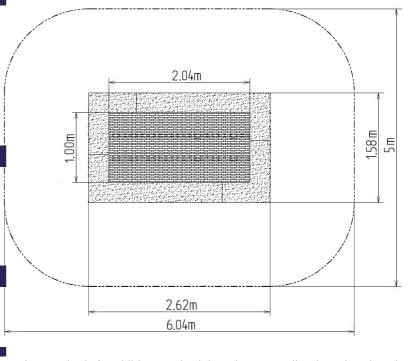

### **Basic information**

Age category 0 - 15 years Minimum area 5 m x 6,04 m Equipment measurements 1,58 m x 2,62 m x m

Free fall height: 1.0 m
Load capacity: 130 kg
Max. number of users: 1

Fall zone: EN 1177 Grass surface
Designation: exterior
Availability of spare parts: supplied by the
Certificate of Compliance: ČSN EN 1176 - 1