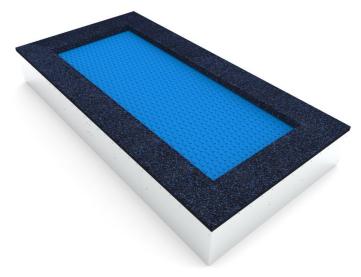

### Description

Trampolines guarantee magnificent and safe outdoor entertainment both for children and adults. The trampoline is to be placed into a prepared excavation and it consists of three main parts: the frame, jumping area and cushioning surface. The jumping area and cushioning surface are UV resistant.

Frame - made of high quality galvanized steel, corrosion resistant. The springs are hidden below the upper part of the frame and they are covered with a cushioning surface. he remaining part of the frame is anchored in the ground.

Jumping area - consists of a large number of lamellas designed for this purpose, connected with the frame by galvanized steel cables. Cable ends are connected to the frame through springs. Lamellas are of special plastic that is abrasion proof and weather resistant. Thanks to that, children can leave their shoes on when using the trampoline. The jumping area is provided with the anti-slippery surface as well.

Cushioning surface - made of special recycled rubber mixed with EPDM. The cushioning surface is anti-slippery and it serves to soften potential falls.