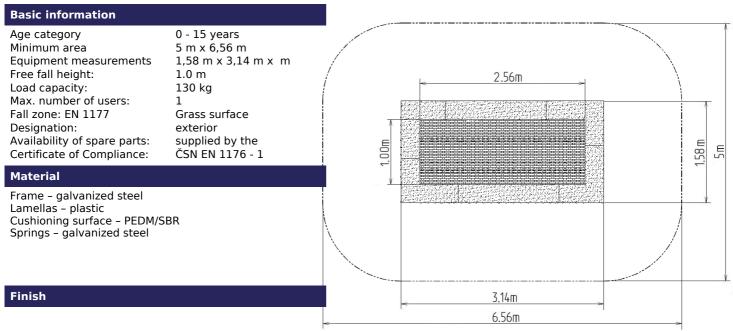

### Equipment

Frame, jumping area, cushioning surface, springs. Four colour versions are available – blue, green, orange and yellow, environmental friendly.

We reserve the right to change products without prior notice, which will, from our point of view, improve quality. The pictures are only informative and the products shown may differ from the products that we currently supply. We also reserve the right to make printing errors and assume no responsibility for their possible consequences. Otherwise, our terms and conditions apply. 19.05.2025