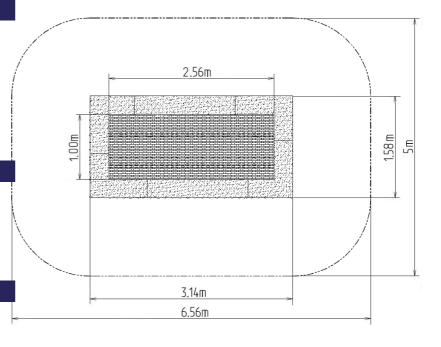

### **Basic information**

Age category 0 - 15 years Minimum area 5 m x 6,56 m Equipment measurements 1,58 m x 3,14 m x m

Free fall height: 1.0 m
Load capacity: 130 kg
Max. number of users: 1

Fall zone: EN 1177 Grass surface
Designation: exterior
Availability of spare parts: supplied by the
Certificate of Compliance: ČSN EN 1176 - 1