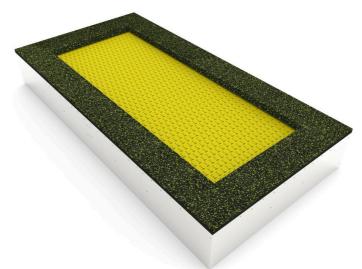

### Description

Trampolines guarantee magnificent and safe outdoor entertainment both for children and adults. The trampoline is to be placed into a prepared excavation and it consists of three main parts: the frame, jumping area and cushioning surface. The jumping area and cushioning surface are UV resistant.

Frame - made of high quality galvanized steel, corrosion resistant. The springs are hidden below the upper part of the frame and they are covered with a cushioning surface. he remaining part of the frame is anchored in the ground.

Jumping area - consists of a large number of lamellas designed for this purpose, connected with the frame by galvanized steel cables. Cable ends are connected to the frame through springs. Lamellas are of special plastic that is abrasion proof and weather resistant. Thanks to that, children can leave their shoes on when using the trampoline. The jumping area is provided with the anti-slippery surface as well.

Cushioning surface - made of special recycled rubber mixed with EPDM. The cushioning surface is anti-slippery and it serves to soften potential falls.