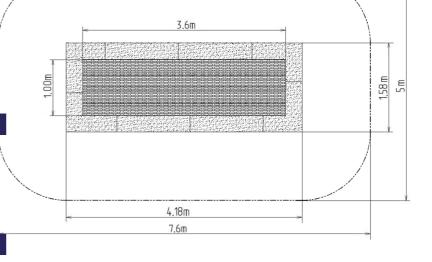

### **Basic information**

Age category 0 - 15 years Minimum area 5 m x 7,6 m Equipment measurements 1,58 m x 4,18 m x m

Free fall height: 1.0 m
Load capacity: 130 kg
Max. number of users: 1

Fall zone: EN 1177 Grass surface
Designation: exterior
Availability of spare parts: supplied by the
Certificate of Compliance: ČSN EN 1176 - 1