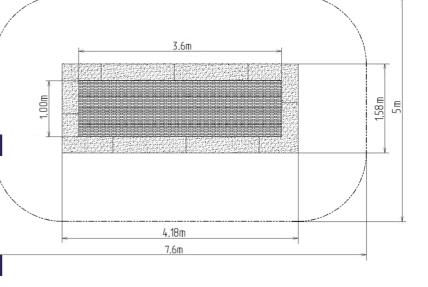

### **Basic information**

Age category 0 - 15 years Minimum area 5 m x 7,6 m Equipment measurements 1,58 m x 4,18 m x m

Free fall height: 1.0 m
Load capacity: 130 kg
Max. number of users: 1

Fall zone: EN 1177 Grass surface
Designation: exterior
Availability of spare parts: supplied by the
Certificate of Compliance: ČSN EN 1176 - 1