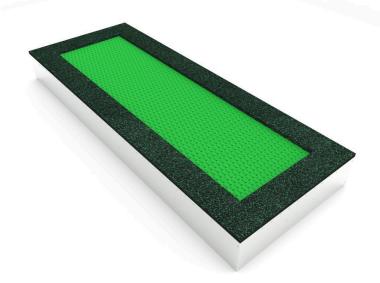

# Trampoline TR-O420-GZ - green

Product type TR-O420-GZ

### **Description**

Trampolines guarantee magnificent and safe outdoor entertainment both for children and adults. The trampoline is to be placed into a prepared excavation and it consists of three main parts: the frame, jumping area and cushioning surface. The jumping area and cushioning surface are UV resistant.

## **Equipment**

Frame, jumping area, cushioning surface, springs. Four colour versions are available – blue, green, orange and yellow, environmental friendly.