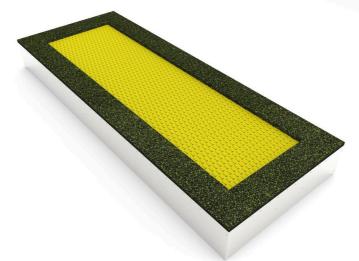

# Trampoline TR-O420-YZ - yellow

Product type TR-O420-YZ

### **Description**

Trampolines guarantee magnificent and safe outdoor entertainment both for children and adults. The trampoline is to be placed into a prepared excavation and it consists of three main parts: the frame, jumping area and cushioning surface. The jumping area and cushioning surface are UV resistant.

Jumping area - consists of a large number of lamellas designed for this purpose, connected with the frame by galvanized steel cables. Cable ends are connected to the frame through springs. Lamellas are of special plastic that is abrasion proof and weather resistant. Thanks to that, children can leave their shoes on when using the trampoline. The jumping area is provided with the anti-slippery surface as well.

Cushioning surface - made of special recycled rubber mixed with EPDM. The cushioning surface is anti-slippery and it serves to soften potential falls.