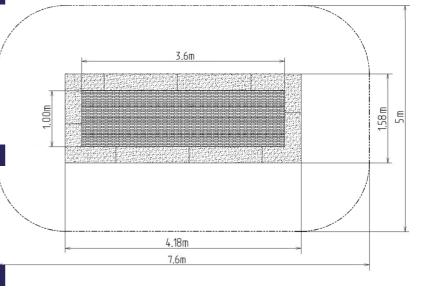

### **Basic information**

Age category 0 - 15 years Minimum area 5 m x 7,6 m Equipment measurements 1,58 m x 4,18 m x m

Free fall height: 1.0 m
Load capacity: 130 kg
Max. number of users: 1

Fall zone: EN 1177 Grass surface
Designation: exterior
Availability of spare parts: supplied by the
Certificate of Compliance: ČSN EN 1176 - 1