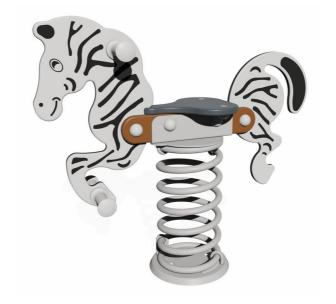

# **Spring rocker - ZEBRA HP015K**

Product type HP-015K-10

### **Basic information**

Age category 2 - 10 years Minimum area 3,9 m x 3,3 m

Equipment measurements 0,86 m x 0,27 m x 0,78 m

Free fall height: 0,5 m Load capacity: 54 kg Max. number of users: 1

Fall zone: EN 1177 Grass surface
Designation: exterior
Availability of spare parts: supplied by the
Certificate of Compliance: ČSN EN 1176 - 1, 6

### Material

Plastic parts - HDPE Metal parts - stainless steel Swing spring - special spring steel

## Finish

Duplex powder coated with coat curing Hot-dip galvanizing

### Description

The body of the rocker and the seat are made from high quality HDPE plastic (high density coloured polyethylene, which is characterised by high colour stability, UV resistance but mainly safety as it doesn't break and therefore there is no danger of injury to children by sharp fragments). The swing spring is made from special spring steel and duplex powder coated with coat curing according to RAL to prevent corrosion. All fastening material is galvanized or stainless steel.