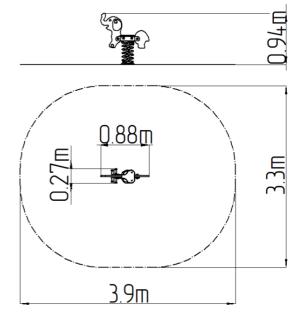

#### **Basic information**

Age category 2 - 10 years Minimum area 3,9 m x 3,3 m

Equipment measurements 0,88 m x 0,27 m x 0,94 m

Free fall height: 0,5 m
Load capacity: 54 kg
Max. number of users: 1

Fall zone: EN 1177 Grass surface
Designation: exterior
Availability of spare parts: supplied by the
Certificate of Compliance: ČSN EN 1176 - 1, 6