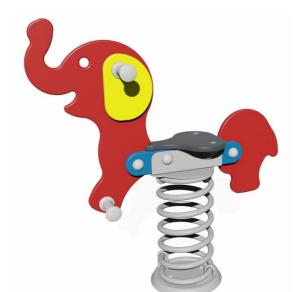

## **Spring rocker - ELEPHANT HP161K**

Product type HP-161K-10

# Description

The body of the rocker and the seat are made from high quality HDPE plastic (high density coloured polyethylene, which is characterised by high colour stability, UV resistance but mainly safety as it doesn't break and therefore there is no danger of injury to children by sharp fragments). The swing spring is made from special spring steel and duplex powder coated with coat curing according to RAL to prevent corrosion. All fastening material is galvanized or stainless steel.