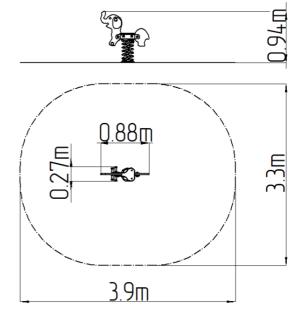

#### **Basic information**

Age category 2 - 10 years Minimum area 3,9 m x 3,3 m

Equipment measurements 0,88 m x 0,27 m x 0,94 m

Free fall height: 0,5 m Load capacity: 54 kg Max. number of users: 1

Fall zone: EN 1177 Grass surface
Designation: exterior
Availability of spare parts: supplied by the
Certificate of Compliance: ČSN EN 1176 - 1, 6