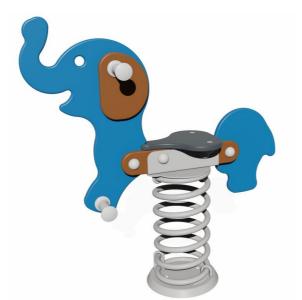

## **Spring rocker - ELEPHANT HP160K**

Product type HP-160K-10

# Description

The body of the rocker and the seat are made from high quality HDPE plastic (high density coloured polyethylene, which is characterised by high colour stability, UV resistance but mainly safety as it doesn't break and therefore there is no danger of injury to children by sharp fragments). The swing spring is made from special spring steel and duplex powder coated with coat curing according to RAL to prevent corrosion. All fastening material is galvanized or stainless steel.