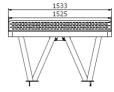

### **Basic information**

Age category

Minimum area

Equipment measurements

Not specified

5,75 m x 4,53 m

2,75 m x 1,53 m x 0,76 m

Free fall height: