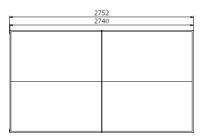

### **Basic information**

Age category

Minimum area

Equipment measurements

Not specified

5,75 m x 4,53 m

2,75 m x 1,53 m x 0,76 m

Free fall height: