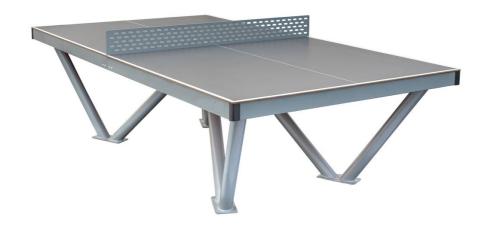

# **Outdoor table tennis table BS-101SS**

Product type BS-101SS

### Description

Table tennis is the best solution for playing table tennis outdoors. It is characterized by high resistance to frost, sun, rain and hail. Resistant to mechanical damage. It is also easy to keep clean. It does not require any maintenance procedures. It will work perfectly • in school playgrounds, • in parks, • in outdoor gyms, • in housing estates, • in recreation centers, • in hotels or guesthouses, • in the garden Suitable for wheelchair users.