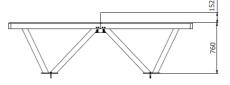

### **Basic information**

Age category

Minimum area

Equipment measurements

Not specified

5,75 m x 4,53 m

2,75 m x 1,53 m x 0,76 m

Free fall height: