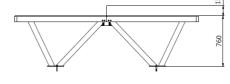

### **Basic information**

Age category

Minimum area

Equipment measurements

Not specified

5,75 m x 4,53 m

2,75 m x 1,53 m x 0,76 m

Free fall height: