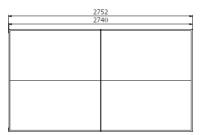

### **Basic information**

Age category

Minimum area

Equipment measurements

Not specified

5,75 m x 4,53 m

2,75 m x 1,53 m x 0,76 m

Free fall height: