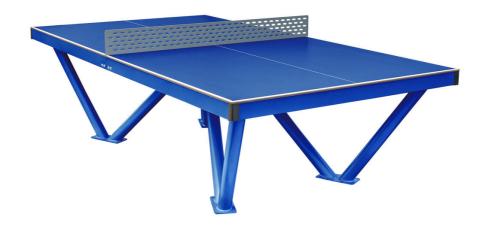

# **Outdoor table tennis table BS-101BB**

Product type BS-101BB

## Description

Table tennis is the best solution for playing table tennis outdoors. It is characterized by high resistance to frost, sun, rain and hail. Resistant to mechanical damage. It is also easy to keep clean. It does not require any maintenance procedures. It will work perfectly • in school playgrounds, • in parks, • in outdoor gyms, • in housing estates, • in recreation centers, • in hotels or guesthouses, • in the garden Suitable for wheelchair users.

## **Equipment**

Frame, legs, board, net.