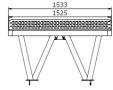

### **Basic information**

Age category

Minimum area

Equipment measurements

Not specified

5,75 m x 4,53 m

2,75 m x 1,53 m x 0,76 m

Free fall height: