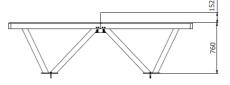

#### **Basic information**

Age category Not specified
Minimum area 5,75 m x 4,53 m

Equipment measurements 2,75 m x 1,53 m x 0,76 m

Free fall height:

Load capacity: Not specified

Max. number of users:

Fall zone: EN 1177 Not specified exterior
Availability of spare parts: supplied by the Certificate of Compliance: EN 14468-1