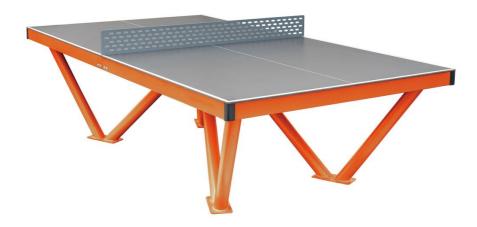

# **Outdoor table tennis table BS-1010S**

Product type BS-1010S

### Description

Table tennis is the best solution for playing table tennis outdoors. It is characterized by high resistance to frost, sun, rain and hail. Resistant to mechanical damage. It is also easy to keep clean. It does not require any maintenance procedures. It will work perfectly • in school playgrounds, • in parks, • in outdoor gyms, • in housing estates, • in recreation centers, • in hotels or guesthouses, • in the garden Suitable for wheelchair users.