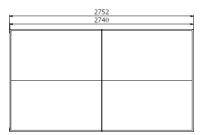

#### **Basic information**

Age category Not specified
Minimum area 5,75 m x 4,53 m

Equipment measurements 2,75 m x 1,53 m x 0,76 m

Free fall height:

Load capacity: Not specified

Max. number of users:

Fall zone: EN 1177 Not specified exterior
Availability of spare parts: supplied by the Certificate of Compliance: EN 14468-1