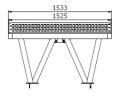

#### **Basic information**

Age category Not specified
Minimum area 5,75 m x 4,53 m

Equipment measurements 2,75 m x 1,53 m x 0,76 m

Free fall height:

Load capacity: Not specified

Max. number of users:

Fall zone: EN 1177 Not specified exterior
Availability of spare parts: supplied by the Certificate of Compliance: EN 14468-1