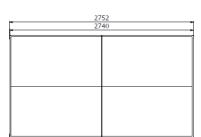

## **Basic information**

| Age category                 | Not specified |
|------------------------------|---------------|
| Minimum area                 | 5,75 m x 4,5  |
| Equipment measurements       | 2,75 m x 1,5  |
| Free fall height:            | m             |
| Load capacity:               | Not specified |
| Max. number of users:        | 4             |
| Fall zone: EN 1177           | Not specified |
| Designation:                 | exterior      |
| Availability of spare parts: | supplied by   |
| Certificate of Compliance:   | EN 14468-1    |

#### Not specified 5,75 m x 4,53 m 2,75 m x 1,53 m x 0,76 m m Not specified 4 Not specified exterior supplied by the