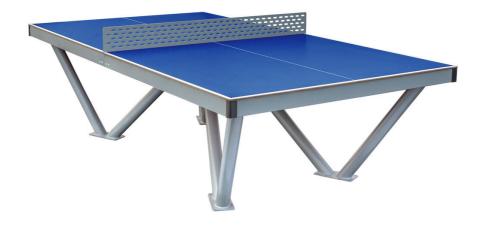

# **Outdoor table tennis table BS-101SB**

Product type

#### Description

Table tennis is the best solution for playing table tennis outdoors. It is characterized by high resistance to frost, sun, rain and hail. Resistant to mechanical damage. It is also easy to keep clean. It does not require any maintenance procedures. It will work perfectly • in school playgrounds, • in parks, • in outdoor gyms, • in housing estates, • in recreation centers, • in hotels or guesthouses, • in the garden

#### Equipment

Frame, legs, board, net.

We reserve the right to change products without prior notice, which will, from our point of view, improve quality. The pictures are only informative and the products shown may differ from the products that we currently supply. We also reserve the right to make printing errors and assume no responsibility for their possible consequences. Otherwise, our terms and conditions apply. 30.04.2025