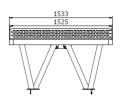

## **Basic information**

| Age category                 | Not specified |
|------------------------------|---------------|
| Minimum area                 | 5,75 m x 4,5  |
| Equipment measurements       | 2,75 m x 1,5  |
| Free fall height:            | m             |
| Load capacity:               | Not specified |
| Max. number of users:        | 4             |
| Fall zone: EN 1177           | Not specified |
| Designation:                 | exterior      |
| Availability of spare parts: | supplied by   |
| Certificate of Compliance:   | EN 14468-1    |

#### Not specified 5,75 m x 4,53 m 2,75 m x 1,53 m x 0,76 m m Not specified 4 Not specified exterior supplied by the