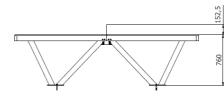

## **Basic information**

| Age category                 | Not specified |
|------------------------------|---------------|
| Minimum area                 | 5,75 m x 4,5  |
| Equipment measurements       | 2,75 m x 1,5  |
| Free fall height:            | m             |
| Load capacity:               | Not specified |
| Max. number of users:        | 4             |
| Fall zone: EN 1177           | Not specified |
| Designation:                 | exterior      |
| Availability of spare parts: | supplied by   |
| Certificate of Compliance:   | EN 14468-1    |

#### Not specified 5,75 m x 4,53 m 2,75 m x 1,53 m x 0,76 m m Not specified 4 Not specified exterior supplied by the